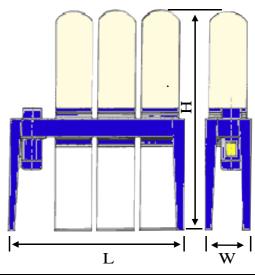

## **Three Bag Dust Extraction Unit**

| Model       | Motor &<br>Phase | Inlet<br>Dia | CFM  | Steel<br>Impeller | Starter | L    | W   | Н    |
|-------------|------------------|--------------|------|-------------------|---------|------|-----|------|
| FBM3 -5.5   | 5.5HP - 3ph      | 250          | 2400 | 6mm               | D.O.L   | 2300 | 600 | 2500 |
| FBM 3 - 7.5 | 7.5HP - 3ph      | 250          | 2750 | 6mm               | D.O.L   | 2300 | 600 | 2500 |