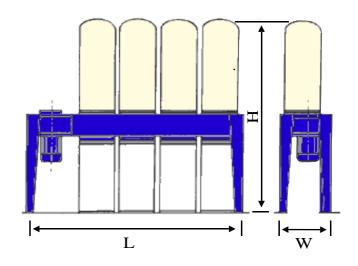

### Four Bag Dust Extraction Unit

| Model      | Motor &<br>Phase | Inlet<br>Dia | CFM  | Steel<br>Impeller | Starter    | L    | W   | Н    |
|------------|------------------|--------------|------|-------------------|------------|------|-----|------|
| FBM4 - 7.5 | 7.5HP - 3ph      | 300          | 2750 | 6mm               | D.O.L      | 2950 | 700 | 2500 |
| FBM4 - 10  | 10HP - 3ph       | 300          | 3250 | 6mm               | Star Delta | 2950 | 700 | 2500 |