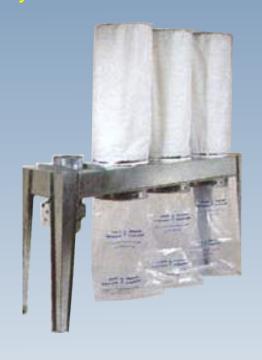

## **Bagging Units**

The three bag extraction unit for larger workshops can run from 3 to 5 machines simultaneously with a top inlet for direct connection to a permanent overhead ductwork system.

This unit would also be suitable for a small moulder via either a multiinlet or ductwork system to suit individual requirements.