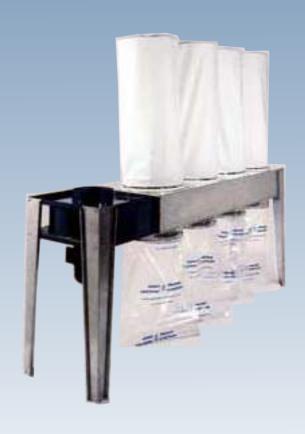

The four bag units are available ex-stock but larger multi-bags up 20 bags and 20hp are available to special order.

The four bag unit is ideally suited for extraction from a number of machines running simultaneously via an overhead duct work system and also has sufficient extraction volume to service most 4 head planer /moulders. However, if machines are operating for long periods, consideration should be given to waste storage capacity I.e 8 cu ft per bag.