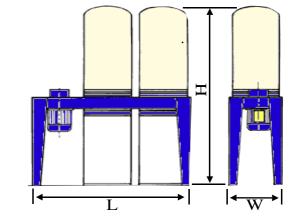

## **Two Bag Dust Extraction Unit**

| Model      | Motor &<br>Phase | Inlet<br>Dia | CFM  | Steel<br>Impeller | Starter | L    | W   | H    |
|------------|------------------|--------------|------|-------------------|---------|------|-----|------|
| FBM2 - 4   | 4.0HP - 3ph      | 200          | 1800 | 6mm               | D.O.L   | 1650 | 585 | 2500 |
| FBM2 - 5.5 | 5.5.0HP - 3ph    | 200          | 2000 | 6mm               | D.O.L   | 1650 | 585 | 2500 |