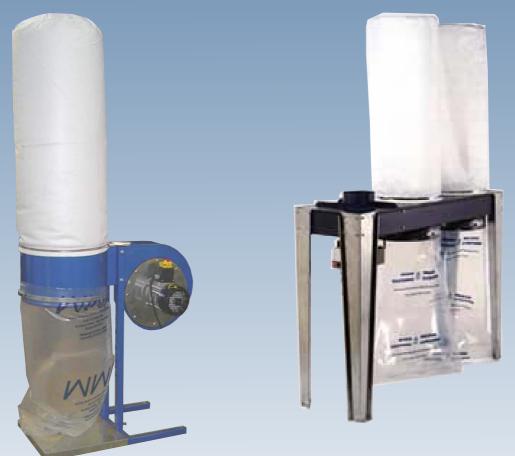

## **Bagging Units**

The Single bag unit has been designed primarily to meet the needs of the smaller operator, with perhaps two or three machines and for use with an isolated machine where connection to the main extraction system is impractical.

The Two bag unit is a very economical solution where two or three woodworking machines need to be worked simultaneously. This can be achieved by either a two or three way multi-inlet or a small system of ductwork to connect the individual machines.