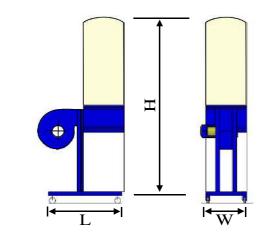

## **One Bag Dust Extraction Unit**

| Model     | Motor &<br>Phase | Inlet<br>Dia | CFM  | Steel<br>Impeller | Starter | L    | W   | H    |
|-----------|------------------|--------------|------|-------------------|---------|------|-----|------|
|           |                  |              |      |                   |         |      |     |      |
| FBM 1 - 2 | 2.0HP- 1ph       | 150          | 1100 | 3mm               | D.O.L   | 1050 | 620 | 2500 |
| FBM 1 - 2 | 2.0HP - 3ph      | 150          | 1100 | 3mm               | D.O.L   | 1050 | 620 | 2500 |
| FBM 1 - 3 | 3.0HP - 3ph      | 150          | 1200 | 3mm               | D.O.L   | 1050 | 620 | 2500 |