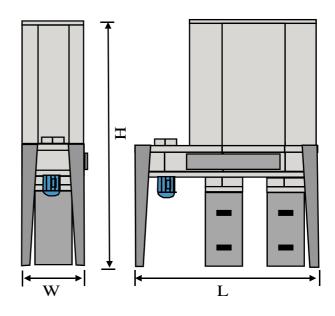

## Safety Technology

Following the recent legislation regarding explosion relief, all fine dust units have an explosion panel fitted as standard.

| Filter<br>Model | Filter<br>Area Sq ft | L    | Н    | W   | HP  | Bins | Bin<br>Area<br>CU ft |
|-----------------|----------------------|------|------|-----|-----|------|----------------------|
| FD2 / 5.5       | 150                  | 1853 | 2560 | 700 | 5.5 | 2    | 8                    |
| FD2 / 5.5e      | 200                  | 1853 | 2235 | 700 | 5.5 | 2    | 8                    |
| FD3 / 7.5       | 225                  | 2480 | 2560 | 700 | 7.5 | 3    | 12                   |
| FD3 / 7.5e      | 300                  | 2480 | 2235 | 700 | 7.5 | 3    | 12                   |