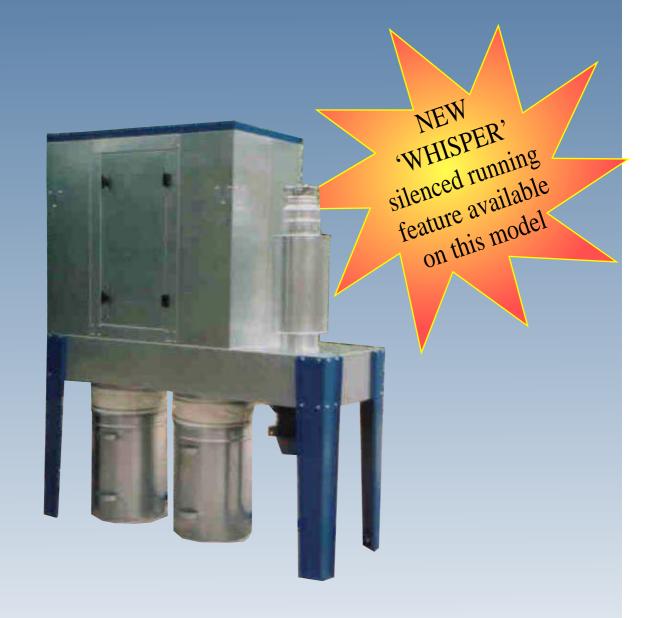

Fine dust filter units are totally enclosed and are suitable for filtering all types of fine dust.

## **Fine Dust Extraction**

An automatic shaking motor is fitted as standard to fine dust filter units This operates each time the main fan is shut down.

The filter sleeves are manufactured from best quality terylene needlefelt.

All metal components are manufactured from best quality galvanised mild steel.

## Safety Technology

Following the recent legislation regarding explosion relief, all fine dust units have an explosion panel fitted as standard.

| Filter<br>Model | Filter<br>Area Sq ft | L    | Н    | W   | HP  | Bins | Bin<br>Area<br>CU ft |
|-----------------|----------------------|------|------|-----|-----|------|----------------------|
| FD2 / 5.5       | 150                  | 1853 | 2560 | 700 | 5.5 | 2    | 8                    |
| FD2 / 5.5e      | 200                  | 1853 | 2235 | 700 | 5.5 | 2    | 8                    |
| FD3 / 7.5       | 225                  | 2480 | 2560 | 700 | 7.5 | 3    | 12                   |
| FD3 / 7.5e      | 300                  | 2480 | 2235 | 700 | 7.5 | 3    | 12                   |