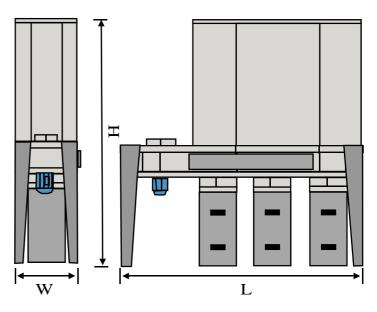

## Safety Technology

Following the recent legislation regarding explosion relief, all fine dust units have an explosion panel fitted as standard.

| Filter<br>Model | Filter<br>Area Sq ft | L    | Н    | W   | HP  | Bins | Bin<br>Area<br>CU ft |
|-----------------|----------------------|------|------|-----|-----|------|----------------------|
| FD2 / 5.5       | 150                  | 1853 | 2560 | 700 | 5.5 | 2    | 8                    |
| FD2 / 5.5e      | 200                  | 1853 | 2235 | 700 | 5.5 | 2    | 8                    |
| FD3 / 7.5       | 225                  | 2480 | 2560 | 700 | 7.5 | 3    | 12                   |
| FD3 / 7.5e      | 300                  | 2480 | 2235 | 700 | 7.5 | 3    | 12                   |