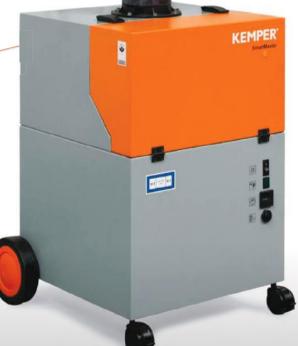

## SmartMaster

Compact basic unit for occasional use

# Hose connection

The basic mobile unit is designed for occasional use with low amounts of dust. The rotating and swiveling exhaust hood enables use in a 360-degree radius and ensures only few adjustments during welding. The basic device is suitable for welding high alloy steel due to its W3 approval.