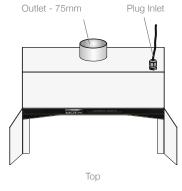

#### STANDARD FEATURES:

- LED strip light
- Powder coated white
- Strong rigid construction
- 1 x 1.5 meters of 75mm flexible hose

| TECHNICAL DATA - FUMECAB 250 |                    |                     |
|------------------------------|--------------------|---------------------|
|                              | 230V               | 115V                |
| Dimensions (HxWxD)           | 289 x 400 x 300 mm | 11.4 x 15.7 x 11.8" |
| Opening Dimensions (HxW)     | 265 x 400mm        | 10.4 x 15.7"        |
| Recommended Face Velocity    | 0.5m/s             | 118 f/min           |

| TECHNICAL DATA - V2  | 50                                                                          |                                                                         |
|----------------------|-----------------------------------------------------------------------------|-------------------------------------------------------------------------|
|                      | 230V                                                                        | 115V                                                                    |
| Dimensions (HxWxD)   | 380 x 260 x 260mm                                                           | 15 x 10.2 x 10.2"                                                       |
| Cabinet Construction | Powder coated mild steel                                                    | Powder coated mild steel                                                |
| Airflow / Pressure   | 180m³/hr / 30mbar                                                           | 106cfm / 30mbar                                                         |
| Electrical Data      | 230v 1ph 50/60Hz<br>Full load current: 0.9 amps / 135w /<br>Centrifugal fan | 115v 60/50Hz<br>Full load current: 1.2 amps / 135w /<br>Centrifugal fan |
| Noise Level          | < 55dBA*                                                                    | < 55dBA*                                                                |
| Weight               | 10kg                                                                        | 22lbs                                                                   |
| Duct Size            | 75mm                                                                        | 3"                                                                      |
| Duct Run             | 5 mtrs                                                                      | 16.4ft                                                                  |