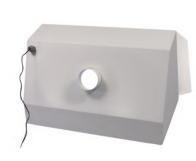

| TECHNICAL DATA - FUMECAB 250 |                    |                     |
|------------------------------|--------------------|---------------------|
|                              | 230V               | 115V                |
| Dimensions (HxWxD)           | 289 x 400 x 300 mm | 11.4 x 15.7 x 11.8" |
| Opening Dimensions (HxW)     | 265 x 400mm        | 10.4 x 15.7"        |
| Recommended Face Velocity    | 0.5m/s             | 118 f/min           |