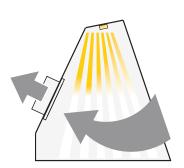

|  |
|----------------------------------------|----------------------------------------------|--|
| HEPA Filter Media                      | Glass Fibre                                  |  |
| HEPA Media<br>Construction             | Maxi Pleat Construction with Webbing Spacers |  |
| Treated Activated Carbon               | 2kgs                                         |  |
| Filter Housing                         | Zintec Mild Steel                            |  |
| Filter Efficiency                      | 99.997% @ 0.3 microns                        |  |

applications please call us for details. Replacement filters should always be ordered using the part number on the filters inside your

# AIRFLOW THROUGH FILTERS



Contaminated Air



LED Lighting



# TECHNICAL SPECIFICATION