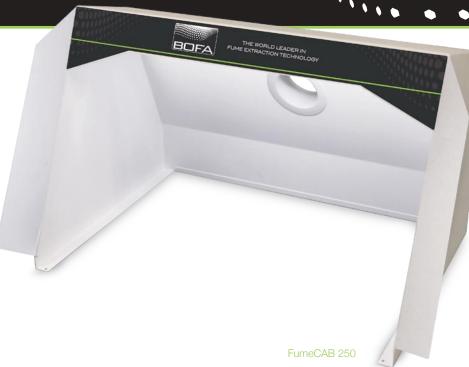

# Featuring internal LED Strip Light

With the introduction of the new HSG258 code of practice, partial enclosures are steadily becoming the preferred option for operator protection from fumes generated from processes such as hand soldering, solvent use, and other processes that produce harmful fumes. BOFA's FumeCAB 250 fume cabinet has been purposely designed to help employers comply to these new regulations.

The complete solution for fume cabinet extraction for various applications

#### STANDARD FEATURES:

- LED strip light
- Powder coated white
- Strong rigid construction
- 1 x 1.5 meters of 75mm flexible hose