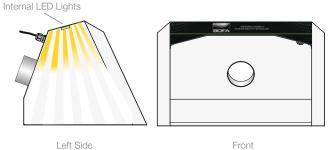

# Featuring internal LED Strip Light

With the introduction of the new HSG258 code of practice, partial enclosures are steadily becoming the preferred option for operator protection from fumes generated from processes such as hand soldering, solvent use, and other processes that produce harmful fumes. BOFA's FumeCAB 250 fume cabinet has been purposely designed to help employers comply to these new regulations.

#### STANDARD FEATURES:

- LED strip light
- Powder coated white
- Strong rigid construction
- 1 x 1.5 meters of 75mm flexible hose

# AIRFLOW THROUGH FILTERS

Contaminated Air

LED Lighting