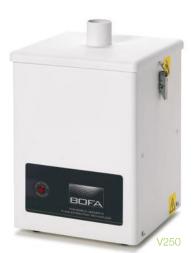

#### **OPTIONAL FEATURE:**

V250 filtration unit

| TECHNICAL DATA - V2  | 50                                                                          |                                                                         |
|----------------------|-----------------------------------------------------------------------------|-------------------------------------------------------------------------|
|                      | 230V                                                                        | 115V                                                                    |
| Dimensions (HxWxD)   | 380 x 260 x 260mm                                                           | 15 x 10.2 x 10.2"                                                       |
| Cabinet Construction | Powder coated mild steel                                                    | Powder coated mild steel                                                |
| Airflow / Pressure   | 180m³/hr / 30mbar                                                           | 106cfm / 30mbar                                                         |
| Electrical Data      | 230v 1ph 50/60Hz<br>Full load current: 0.9 amps / 135w /<br>Centrifugal fan | 115v 60/50Hz<br>Full load current: 1.2 amps / 135w /<br>Centrifugal fan |
| Noise Level          | < 55dBA*                                                                    | < 55dBA*                                                                |
| Weight               | 10kg                                                                        | 22lbs                                                                   |
| Duct Size            | 75mm                                                                        | 3"                                                                      |
| Duct Run             | 5 mtrs                                                                      | 16.4ft                                                                  |