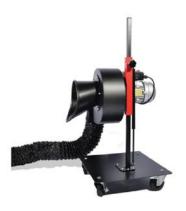

# **ELEMAX**

Portable extraction system

#### **FEATURES**

Trolley structure in powder-coated steel fitted on a support equipped with wheels.

Gas spring for assisted movement of the extraction chamber and positioning on the exhaust.

Simple extraction centrifugal fan coupled directly to the single phase electric motor (220/1/50) and electrical connection cable (5 m).

Coupling for extraction of exhaust gases (connection to flexible hose for extraction with a rubber nozzle and single or double exhaust upon request).