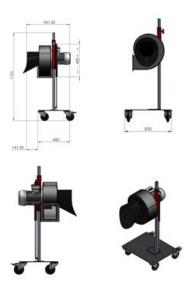

# **DIMENSIONS**

| MOD.   | Α   | В   | С    | D   | E   | G   | Н   | Ø١  |
|--------|-----|-----|------|-----|-----|-----|-----|-----|
|        | mm  | mm  | mm   | mm  | mm  | mm  | mm  | mm  |
| ELEMAX | 500 | 566 | 1020 | 420 | 400 | 344 | 242 | 125 |