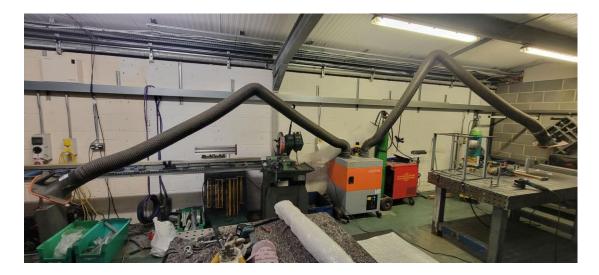

The mobile unit is attached to two arms each of three metre length, giving a wide area of operation. A welding curtain between the bays gave individual space for the users.

When only one operator is present the other arm can be closed off to improve airflow further. The versatility of the unit means that is can be moved anywhere within five metres of a power source.

Two stage filtration ensures that fumes and dust from welding are contained and clean air is returned to the working area.

Total Extraction Solutions Ltd, Blackburn Road, Rotherham, South Yorkshire, S61 2DW, UK Tel: 01709 555501 E-mail: sales@totalextraction.co.uk