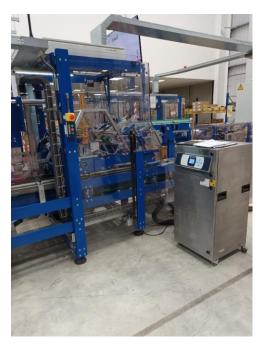

## **Case Study**

Our Company was contacted by a high tech UK manufacturer looking for a simple solution to their marking application.

The small "plug and play" units fit neatly on production lines around machinery to give non intrusive protection and are easy to move for quick layout changes.