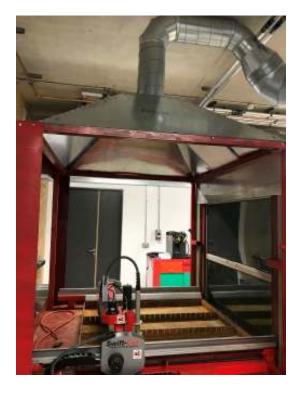

## **Case Study**

We were approached by a client who was having a bespoke Plasma Cutting Table installed to their workshop. As it was to be housed in an enclosed area adequate Local Exhaust Ventilation Equipment would be required to expel all fumes from the room.

Working within a tight area we were able to ensure that a canopy was able to remove the fume and then transport this outside of the building.

The fume was then expelled safely into the outside atmosphere.