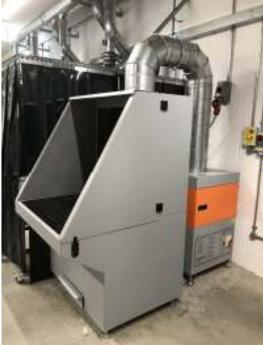

## **Case Study**

We were approached by an educational establishment to install an extraction system for their Welding Teaching Department. In addition to this turnkey project we also installed a Fettling Table with a complimentary Extraction System to fit into the small floor space made available.

The stationary filter unit is able to remove smoke and cutting dusts through a two stage filtration process to protect students from harmful contaminents. The fettling table is also able to be unhooked to give open sided access where required, but also a partial enclosure when in normal operation.