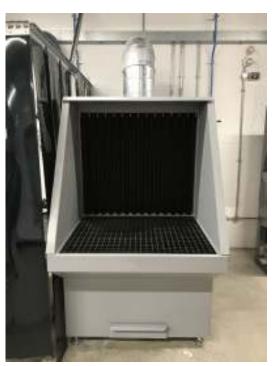

## **Case Study**

We were approached by an educational establishment to install an extraction system for their Welding Teaching Department. In addition to this turnkey project we also installed a Fettling Table with a complimentary Extraction System to fit into the small floor space made available.

The stationary filter unit is able to remove smoke and cutting dusts through a two stage filtration process to protect students from harmful contaminents. The fettling table is also able to be unhooked to give open sided access where required, but also a partial enclosure when in normal operation.