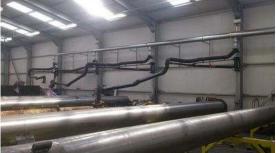

After completing a site visit to assess the Companies needs our Design Managers proposed a simple solution.

Four welding bays were created with Welding Fume Extraction Arms with a total reach of 8 metres. This enabled long pieces to be worked on without any kind of restriction on movement in any direction.

The solutions exceeded the client's aims and the welding centre has been further expanded in line with increased operations on site.

Total Extraction Solutions Ltd, Blackburn Road, Rotherham, South Yorkshire, S61 2DW, UK Tel: 01709 555501 E-mail sales@totalextraction.co.uk