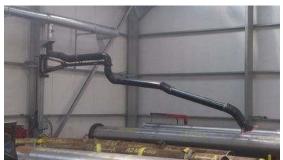

After completing a site visit to assess the Companies needs our Design Managers proposed a simple solution.

Four welding bays were created with Welding Fume Extraction Arms with a total reach of 8 metres. This enabled long pieces to be worked on without any kind of restriction on movement in any direction.