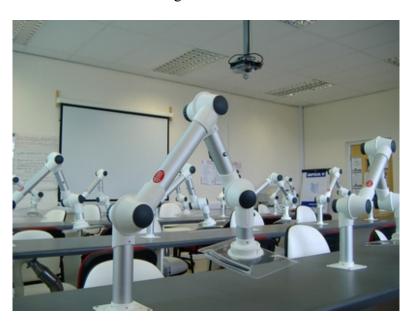

Total Extraction Solutions Ltd designed an extraction system which was able to be retro-fitted in a classroom with existing work benches.

A total of 18 aluminium extraction arms were installed in the classroom each terminating with extraction hoods to ensure complete extraction of fume. The fume then passes through an activated carbon filter which enables the cleaned air to be expelled to atmosphere.

The system exceeded the clients requirements and was installed speedily and professionally without disturbing the use of classroom space at the college.