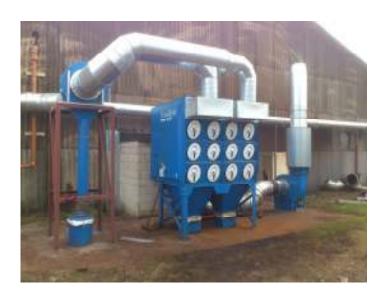

## **Case Study**

Our Company was approached by an Engineering Company who required an extraction solution for two plasma cutting machines that were being extended on the site.

The heavy industry building had a number of obstacles to overcome however we were able to design and install a bespoke extraction system that could fulfil all requirements on site.

After our design process had calculated the correct solutions ductwork was installed on site from the system into the building. Then a final connection was made to the two plasma cutting machines.

The final installation also included 10 inspection hatches along the duct run to enable ongoing maintenance on site.

The installation has enable increased production and capabilities on site. As a result a number of other bespoke solutions have been installed on the site.