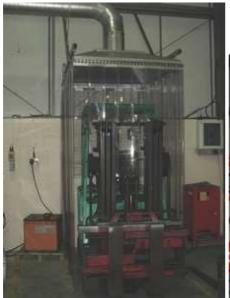

The point of extraction comprised of a fume canopy mounted on a galvanised steel frame, complete with PVC strip curtains.

Forklift trucks are reversed into position under the canopy and the PVC strip curtains drape around the forklift to envelope it and create an area of negative pressure. When the battery charger is switched on the rising fumes are captured by the air flow inside the enveloped area before being safely expelled to atmosphere.

The customer was pleased with the solutions as it took up very little space in the workplace and it ensured the battery fumes were transported safely from the workplace in line with current legislation.