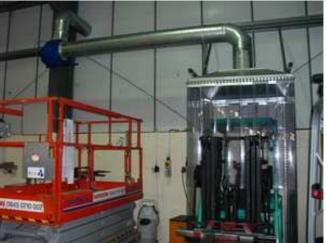

The point of extraction comprised of a fume canopy mounted on a galvanised steel frame, complete with PVC strip curtains.

Forklift trucks are reversed into position under the canopy and the PVC strip curtains drape around the forklift to envelope it and create an area of negative pressure. When the battery charger is switched on the rising fumes are captured by the air flow inside the enveloped area before being safely expelled to atmosphere.

The customer was pleased with the solutions as it took up very little space in the workplace and it ensured the battery fumes were transported safely from the workplace in line with current legislation.