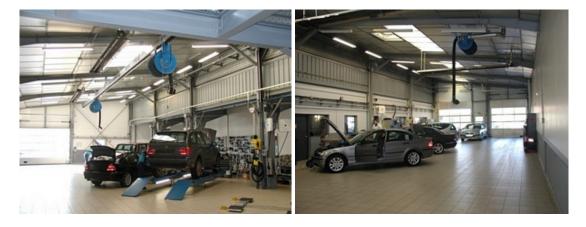

## **Case Study**

Spring Recoil Hose Reels are an easy solution to keep work areas clear and to ensure exhaust gases are expelled from the working environment.

The extraction hose is manually wound onto the overhead reel for safe storage until required by an operator. The internal locking mechanism allows the hose to be freed from the reel for connection to a vehicle exhaust pipe.

All types of exhaust pipe can be accommodated by the addition of a "Y piece" or individually moulded capture funnel.

An automatic on/off fan switch is optional to allow efficient energy consumption when the reels are not in use.